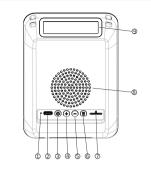

## DIAGRAM

 1, Indicator
 2, USB Port
 3, Power
 4, Volume +

 5, Volume 6, Function
 7, SIM Slot
 8, Speaker

 9, Segment code LCD